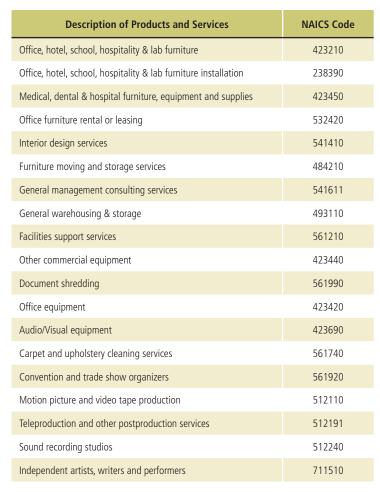

## Furniture Sales and Space Planning Division

Provides sales and installation of the following types of furniture: office, office modular systems, school, lab, hospitality, hotel, healthcare, dormitory and command/control center.

Installation of the 2,000 guest rooms at the Gaylord Nationa Harbor Hotel

- · Office, Hotel, School, Hospitality & Lab Furniture
- Office, Hotel, School, Hospitality & Lab Furniture Installation
- Medical, Dental & Hospital Furniture, Equipment and Supplies
- · Office Furniture Rental or Leasing
- Interior Design Services
- · Furniture Moving and Storage Services
- General Management Consulting Services
- · General Warehousing & Storage
- Facilities Support Services
- Other Commercial Equipment
- · Document Shredding
- · Office Equipment
- · Audio/Visual Equipment
- · Carpet and Upholstery Cleaning Services